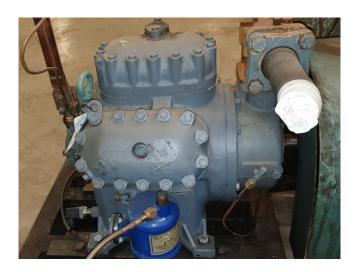

#### **Used DWM 6CC 75**

Used DWM compressor unit, direct driven. Complete with DWM 6 cilinder 6CC 75 compressor. Electromotor Schorch 50Hz - 37kW - 1445RPM. \*Why choose for HOSBV? Were not only the largest used refrigeration specialist in Europe, but also, we deliver all equipment including an extensive test, warranty and industrial cleaning. \*Optional we can also perform a new paint job and arrange the logistics.