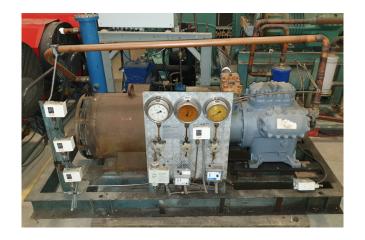

#### **Used DWM 6CC 75**

Used DWM compressor unit, direct driven. Complete with DWM 6 cilinder 6CC 75 compressor. Electromotor Schorch 50Hz - 37kW - 1445RPM. \*Why choose for HOSBV? Were not only the largest used refrigeration specialist in Europe, but also, we deliver all equipment including an extensive test, warranty and industrial cleaning. \*Optional we can also perform a new paint job and arrange the logistics.

## **Specifications**

| Brand                                           | DWM              |
|-------------------------------------------------|------------------|
| Туре                                            | 6CC 75           |
| Refrigerant                                     | Freon            |
| kW at $+10^{\circ}\text{C}/+40^{\circ}\text{C}$ | 134,9            |
| kW at 0°C/+40°C                                 | 92,7             |
| kW at -5ºC/+40ºC                                | 78,2             |
| kW at -10°C/+40°C                               | 60,6             |
| kW at -20ºC/+40ºC                               | 36,7             |
| kW at -30°C/+40°C                               | 19,1             |
| On steel base frame                             | ✓                |
| Pressure safety switches                        | ✓                |
| Hp/Lp/Op                                        |                  |
| Pressure gauges                                 | ✓                |
| Hp/Lp/Op                                        |                  |
| Oil separator                                   | ✓                |
| Oil level system AC&R                           | ✓                |
| Sight Glass                                     | ✓                |
| Package / Rack                                  | ✓                |
| Sizes                                           | 1750x800x1050 mm |
| Stock                                           | 1                |
|                                                 |                  |