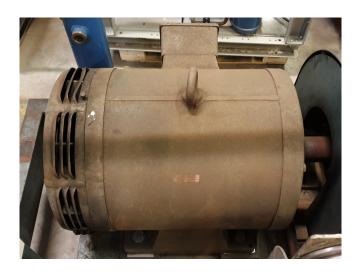

#### **Used DWM 6CC 75**

Used DWM compressor unit, direct driven. Complete with DWM 6 cilinder 6CC 75 compressor. Electromotor Schorch 50Hz - 37kW - 1445RPM. \*Why choose for HOSBV? Were not only the largest used refrigeration specialist in Europe, but also, we deliver all equipment including an extensive test, warranty and industrial cleaning. \*Optional we can also perform a new paint job and arrange the logistics.