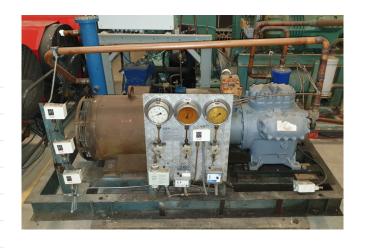

#### **Used DWM 6CC 75**

Used DWM compressor unit, direct driven. Complete with DWM 6 cilinder 6CC 75 compressor. Electromotor Schorch 50Hz - 37kW - 1445RPM. \*Why choose for HOSBV? Were not only the largest used refrigeration specialist in Europe, but also, we deliver all equipment including an extensive test, warranty and industrial cleaning. \*Optional we can also perform a new paint job and arrange the logistics.

## **Specifications**

| Brand                                           | DWM              |
|-------------------------------------------------|------------------|
| Туре                                            | 6CC 75           |
| Refrigerant                                     | Freon            |
| kW at $+10^{\circ}\text{C}/+40^{\circ}\text{C}$ | 134,9            |
| kW at 0°C/+40°C                                 | 92,7             |
| kW at -5ºC/+40ºC                                | 78,2             |
| kW at -10°C/+40°C                               | 60,6             |
| kW at -20ºC/+40ºC                               | 36,7             |
| kW at -30°C/+40°C                               | 19,1             |
| On steel base frame                             | ✓                |
| Pressure safety switches                        | ✓                |
| Hp/Lp/Op                                        |                  |
| Pressure gauges                                 | ✓                |
| Hp/Lp/Op                                        |                  |
| Oil separator                                   | ✓                |
| Oil level system AC&R                           | ✓                |
| Sight Glass                                     | ✓                |
| Package / Rack                                  | ✓                |
| Sizes                                           | 1750x800x1050 mm |
| Stock                                           | 1                |
|                                                 |                  |