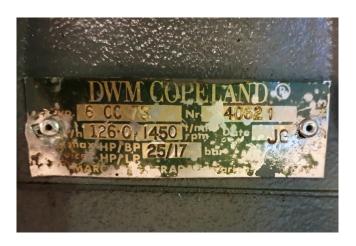

## **DWM 6CC 75**

## **Specifications**

| Brand                                           | DWM              |
|-------------------------------------------------|------------------|
| Туре                                            | 6CC 75           |
| Refrigerant                                     | Freon            |
| kW at $+10^{\circ}\text{C}/+40^{\circ}\text{C}$ | 134,9            |
| kW at 0°C/+40°C                                 | 92,7             |
| kW at -5ºC/+40ºC                                | 78,2             |
| kW at -10°C/+40°C                               | 60,6             |
| kW at -20ºC/+40ºC                               | 36,7             |
| kW at -30°C/+40°C                               | 19,1             |
| On steel base frame                             | ✓                |
| Pressure safety switches                        | ✓                |
| Hp/Lp/Op                                        |                  |
| Pressure gauges                                 | ✓                |
| Hp/Lp/Op                                        |                  |
| Oil separator                                   | ✓                |
| Oil level system AC&R                           | ✓                |
| Sight Glass                                     | ✓                |
| Package / Rack                                  | ✓                |
| Sizes                                           | 1750x800x1050 mm |
| Stock                                           | 1                |
|                                                 |                  |

#### **Used DWM 6CC 75**

Used DWM compressor unit, direct driven. Complete with DWM 6 cilinder 6CC 75 compressor. Electromotor Schorch 50Hz - 37kW - 1445RPM. \*Why choose for HOSBV? Were not only the largest used refrigeration specialist in Europe, but also, we deliver all equipment including an extensive test, warranty and industrial cleaning. \*Optional we can also perform a new paint job and arrange the logistics.