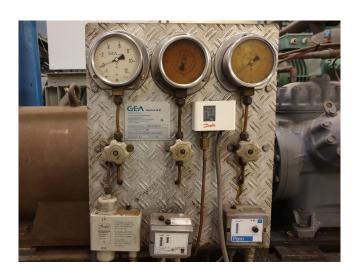

## **Specifications**

| Brand                                           | DWM              |
|-------------------------------------------------|------------------|
| Туре                                            | 6CC 75           |
| Refrigerant                                     | Freon            |
| kW at $+10^{\circ}\text{C}/+40^{\circ}\text{C}$ | 134,9            |
| kW at 0°C/+40°C                                 | 92,7             |
| kW at -5ºC/+40ºC                                | 78,2             |
| kW at -10°C/+40°C                               | 60,6             |
| kW at -20ºC/+40ºC                               | 36,7             |
| kW at -30°C/+40°C                               | 19,1             |
| On steel base frame                             | ✓                |
| Pressure safety switches                        | ✓                |
| Hp/Lp/Op                                        |                  |
| Pressure gauges                                 | ✓                |
| Hp/Lp/Op                                        |                  |
| Oil separator                                   | ✓                |
| Oil level system AC&R                           | ✓                |
| Sight Glass                                     | ✓                |
| Package / Rack                                  | ✓                |
| Sizes                                           | 1750x800x1050 mm |
| Stock                                           | 1                |
|                                                 |                  |