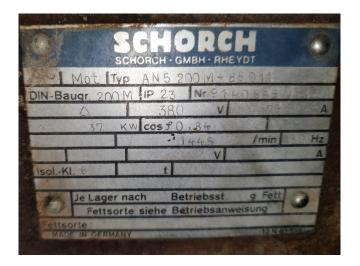

#### **Used DWM 6CC 75**

Used DWM compressor unit, direct driven. Complete with DWM 6 cilinder 6CC 75 compressor. Electromotor Schorch 50Hz - 37kW - 1445RPM. \*Why choose for HOSBV? Were not only the largest used refrigeration specialist in Europe, but also, we deliver all equipment including an extensive test, warranty and industrial cleaning. \*Optional we can also perform a new paint job and arrange the logistics.